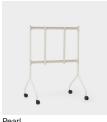

# Moon Rollin'

# Pipe Series

### Describtion

Moon Rollin' is a functional stand that features soft, curved lines and a playful design language that is distinctive to the Pipe series.

These soft yet playful curves add a significant contrast to the sturdy steel construction, which ensures the stability and durability of the stand.

#### Material

Powder coated As S235 3mm steel sheet with matte finish.

#### **Dimensions**

H: 107 cm, W: 78 cm, D: 54 cm