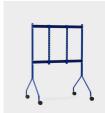

# Moon Rollin'

# Pipe Series

### Describtion

Moon Rollin' is a functional stand that features soft, curved lines and a playful design language that is distinctive to the Pipe series.

These soft yet playful curves add a significant contrast to the sturdy steel construction, which ensures the stability and durability of the stand.

#### Material

Powder coated As S235 3mm steel sheet with matte finish.

#### **Dimensions**

H: 107 cm, W: 78 cm, D: 54 cm