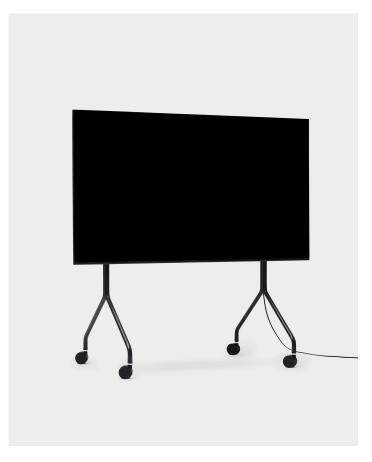

### Describtion

Moon Rollin' is a functional stand that features soft, curved lines and a playful design language that is distinctive to the Pipe series.

These soft yet playful curves add a significant contrast to the sturdy steel construction, which ensures the stability and durability of the stand.