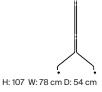

# Moon Rollin'

# Pipe Series



### Describtion

Moon Rollin' is a functional stand that features soft, curved lines and a playful design language that is distinctive to the Pipe series.

These soft yet playful curves add a significant contrast to the sturdy steel construction, which ensures the stability and durability of the stand.

#### Material

Powder coated As S235 3mm steel sheet with matte finish.

#### **Dimensions**

H: 107 cm, W: 78 cm, D: 54 cm

# **Packaging Dimensions**

H: 12 cm W: 112 cm D: 30 cm

# Packaging Material

Cardboard

# Weight

Product: 8,8 kg Incl. packaging: 9,2 kg

#### **Related Products**



Wheels w/ brake







Ultra Marine



pedestal®