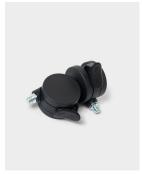

# Moon Rollin'

# Pipe Series



### Describtion

Moon Rollin' is a functional stand that features soft, curved lines and a playful design language that is distinctive to the Pipe series.

These soft yet playful curves add a significant contrast to the sturdy steel construction, which ensures the stability and durability of the stand.

#### Material

Powder coated As S235 3mm steel sheet with matte finish.

#### **Dimensions**

H: 107 cm, W: 78 cm, D: 54 cm

# **Packaging Dimensions**

H: 12 cm W: 112 cm D: 30 cm

# Packaging Material

Cardboard

# Weight

Product: 8,8 kg Incl. packaging: 9,2 kg

#### **Related Products**



Wheels w/ brake







Ultra Marine



pedestal®